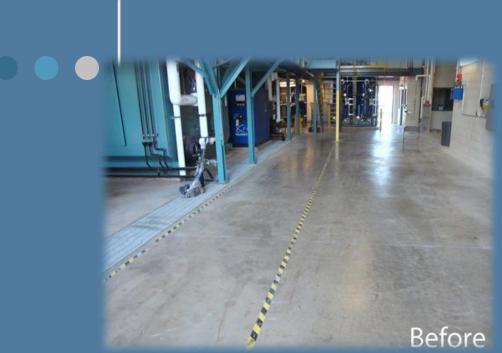

## Traditional Flooring vs. Resinous Flooring

Chemical Resistant. Abrasion and impact resistant. Long lasting. Easy to maintain.

Stonblend GSI-G uses recycled glass in the surface of the system – a commitment to the environment and to great design