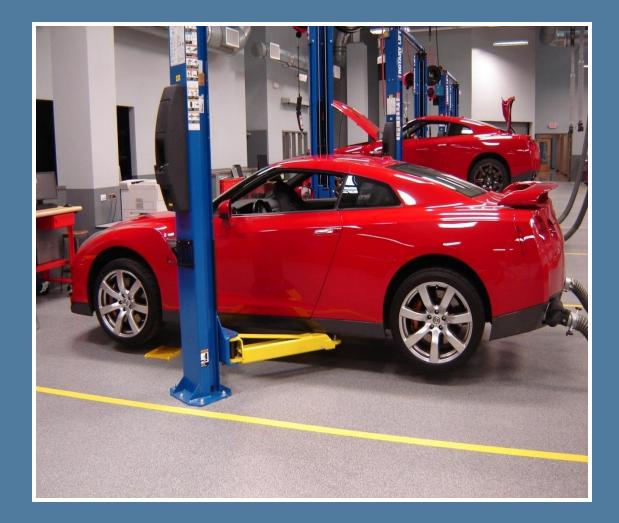

## Floors For Every Environment

- Traffic aisles
- Service bays
- Showrooms
- > Battery charging areas
- Loading docks
- > Lobbies/entryways
- Cafeterias/kitchens
- Corporate/training facilities