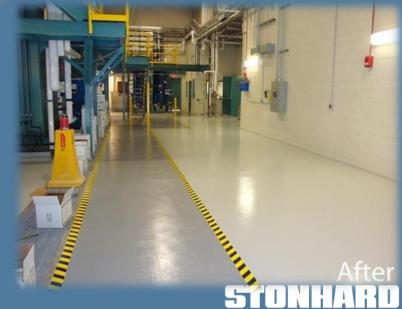

## Traditional Flooring vs. Resinous Flooring

Chemical Resistant. Abrasion and impact resistant. Long lasting. Easy to maintain.

Stonblend GSI-G uses recycled glass in the surface of the system – a commitment to the environment and to great design