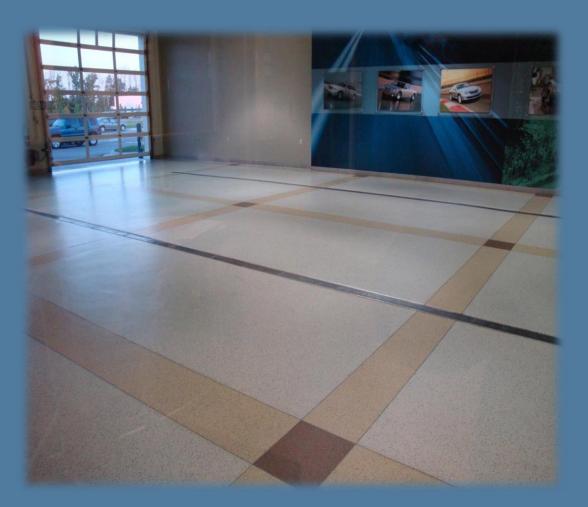

## Traditional Flooring vs. Resinous Flooring

Chemical Resistant. Abrasion and impact resistant. Long lasting. Easy to maintain.

Stonblend GSI-G uses recycled glass in the surface of the system – a commitment to the environment and to great design

Stonclad GR, an epoxy mortar that uses 30% recycled glass filler and a rapidly renewable soy-based component